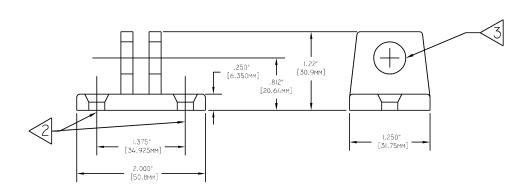

#### Luft Brasil Ind. Com. Ltda

R. Dom Andrés Lamas, 56 Tataupé São Paulo - SP (11) 3795-0000 www.luftbrasil.com.br

**Type DY2 - End Mounted** 

LONGITUDINAL Latch Block-Eye Bolt shown at top. TRANSVERSE Latch Block-Eye Bolt shown below.

### NOTES:

- 2) .257" (6.52mm) diameter mounting holes. 3) .500" (12.7mm) diameter hole.