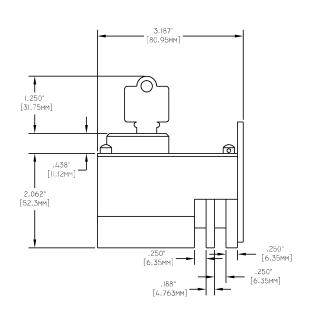

tainless steel. The exterior is painted with powder coat paint. Push On dust cover is included.

#### **OPTIONS**

- Stamp Key Interchange specify an alphanumeric code to be stamped on the cylinder face and the key (e.g. A1, A2, B1, etc. - up to 5 characters). See SD Series Data Sheet for Keys (3.4) and Terminology (4.1) for details.
- Latch Block-Bolt Eye DY-2 = None, DY-2A = Longitudinal Type, DY-2B = Transverse Type. See page 3 for drawings.
- Latch Block U-Bolt and Chain an additional mounting option (12 links of chain standard). See photo on SD Series Data Sheet for Type DY3 (1.14).

# **SD SERIES - SPECIFICATION DATA SHEET 1.13**



#### Luft Brasil Ind. Com. Ltda

R. Dom Andrés Lamas, 56
Tataupé São Paulo - SP
(11) 3795-0000
www.luftbrasil.com.br
BRASI

**Type DY2 - End Mounted** 





### NOTES:

1) .2031" (5.159mm) diameter mounting holes (4 holes).

## **SD SERIES - SPECIFICATION DATA SHEET 1.13**



#### Luft Brasil Ind. Com. Ltda

R. Dom Andrés Lamas, 56 Tataupé São Paulo - SP (11) 3795-0000 www.luftbrasil.com.br

**Type DY2 - End Mounted** 





LONGITUDINAL Latch Block-Eye Bolt shown at top. TRANSVERSE Latch Block-Eye Bolt shown below.

### NOTES:

- 2) .257" (6.52mm) diameter mounting holes. 3) .500" (12.7mm) diameter hole.