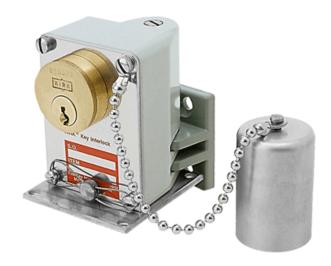

#### Luft Brasil Ind. Com. Ltda

R. Dom Andrés Lamas, 56 Tataupé São Paulo - SP (11) 3795-0000

Type DY2 - End Mounted

The Type DY2 interlock is made for loose fitting access opening doors. It has two parts: a main body and a latch block-bolt eye. A stainless steel mounting plate is attached to the base of the main body as pictured.

The Type DY2 interlock can be mounted on the surface of the door jamb with the latch blockbolt eye mounted on a bar, which spans the interlocked door.

When the main body is separated from the latch block-bolt eve, the key is retained and cannot turn in the lock. Thus, the key is always held in the lock when the two parts are separated.

By closing the door on which the DY2 interlock is mounted, the latch block-bolt eye is engaged with the main body and the key can be turned and removed.

The DY2 housing and latch block-bolt eve are made of zinc alloy. The dust cover and all interior parts are made of stainless steel. The exterior is painted with powder coat paint. Push On dust cover is included.

#### **OPTIONS**

- Stamp Key Interchange specify an alphanumeric code to be stamped on the cylinder face and the key (e.g. A1, A2, B1, etc. - up to 5 characters). See SD Series Data Sheet for Keys (3.4) and Terminology (4.1) for details.
- Latch Block-Bolt Eye DY-2 = None, DY-2A = Longitudinal Type, DY-2B = Transverse Type. See page 3 for drawings.
- Latch Block U-Bolt and Chain an additional mounting option (12 links of chain standard). See photo on SD Series Data Sheet for Type DY3 (1.14).