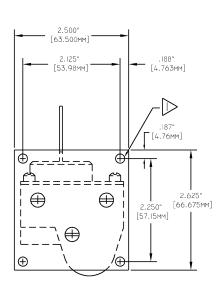

### NOTES:

- 2) .257" (6.52mm) diameter mounting holes. 3) .500" (12.7mm) diameter hole.