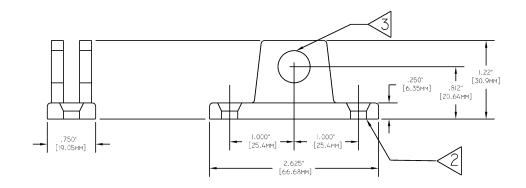

s Data Sheet for Keys (3.4) and Terminology (4.1) for details.
- Latch Block-Bolt Eye DY-2 = None, DY-2A = Longitudinal Type, DY-2B = Transverse Type. See page 3 for drawings.
- Latch Block U-Bolt and Chain an additional mounting option (12 links of chain standard). See photo on SD Series Data Sheet for Type DY3 (1.14).

# **SD SERIES - SPECIFICATION DATA SHEET 1.13**



#### Luft Brasil Ind. Com. Ltda

R. Dom Andrés Lamas, 56
Tataupé São Paulo - SP
(11) 3795-0000
www.luftbrasil.com.br
BRASI

**Type DY2 - End Mounted** 





### NOTES:

1) .2031" (5.159mm) diameter mounting holes (4 holes).

## **SD SERIES - SPECIFICATION DATA SHEET 1.13**



#### Luft Brasil Ind. Com. Ltda

R. Dom Andrés Lamas, 56 Tataupé São Paulo - SP (11) 3795-0000 www.luftbrasil.com.br

**Type DY2 - End Mounted** 





LONGITUDINAL Latch Block-Eye Bolt shown at top. TRANSVERSE Latch Block-Eye Bolt shown below.

### NOTES:

- 2) .257" (6.52mm) diameter mounting holes. 3) .500" (12.7mm) diameter hole.